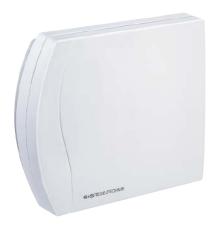

Gateway for RS485 bus, bidirectional S+S REGELTECHNIK

GW-RS485-FEM

The  $\mathbf{KYM} \mathsf{ASGARD}^{\circledast} \ \mathbf{GW} \textbf{-} \mathbf{RS485} \textbf{-} \mathbf{FEM}$  is a device for on-wall installation. It serves as unidirectional or bidirectional gateway between radio transmitters/radio receivers and bus systems on basis of RS485 communication. It enables receiving and transmitting of radio telegrams from all radio transmitters that comply with the EnOcean protocol standard.