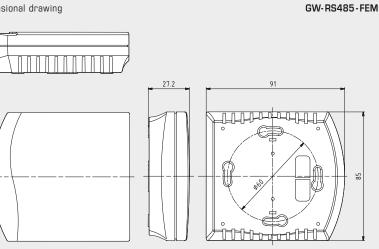

## **TECHNICAL DATA**

| Operating mode:      | receiving (from up to 30 radio transmitters) and transmitting                                                                                                                                                                                                                           |  |  |  |
|----------------------|-----------------------------------------------------------------------------------------------------------------------------------------------------------------------------------------------------------------------------------------------------------------------------------------|--|--|--|
|                      | of radio telegrams according to EnOcean standard                                                                                                                                                                                                                                        |  |  |  |
| Rated voltage:       | 10-24 V DC                                                                                                                                                                                                                                                                              |  |  |  |
| Current consumption: | 45 mA at 12 V DC                                                                                                                                                                                                                                                                        |  |  |  |
| Radio module:        | TCM320                                                                                                                                                                                                                                                                                  |  |  |  |
| Fusing:              | none                                                                                                                                                                                                                                                                                    |  |  |  |
| Operating elements:  | 1 button ("LRN")<br>1 button ("CLR")<br>5 LEDs                                                                                                                                                                                                                                          |  |  |  |
| Connection:          | 5-pole terminal screw                                                                                                                                                                                                                                                                   |  |  |  |
| Housing:             | plastic, material ABS,<br>colour pure white (similar to RAL9010)                                                                                                                                                                                                                        |  |  |  |
| Dimensions:          | 85 x 91 x 27 mm (Frija 1)                                                                                                                                                                                                                                                               |  |  |  |
| Mounting:            | wall mounting or on in-wall flush box, Ø 55 mm,<br>base with 4 holes, for attachment to vertically or<br>horizontally installed in-wall flush boxes for rear cable entry,<br>with predetermined breaking point for cable entry<br>from top/bottom in case of plain on-wall installation |  |  |  |
| Ambient temperature: | –5+40°C (in operation)                                                                                                                                                                                                                                                                  |  |  |  |
| Humidity:            | 590% r.H., non-precipitating air                                                                                                                                                                                                                                                        |  |  |  |
| Protection type:     | IP 20 (according to EN 60 529)                                                                                                                                                                                                                                                          |  |  |  |
| Standards:           | CE conformity, EN 090-2-2, EN 60669-2-1,<br>ROHS conformity according to Directive 2011/65/EU                                                                                                                                                                                           |  |  |  |

Dimensional drawing

| KYMASGARD <sup>®</sup> GW-RS485-FEM Gateway for RS485-Bus |                                                                                  |               |              |                    |          |  |  |
|-----------------------------------------------------------|----------------------------------------------------------------------------------|---------------|--------------|--------------------|----------|--|--|
| Type/WGO2                                                 | Туре                                                                             | Communication | Installation | ltem No.           | Price    |  |  |
| GW-RS485-FEM                                              |                                                                                  |               |              |                    |          |  |  |
| GW-RS485-FEM                                              | Bidirectional                                                                    | RS485         | On-wall      | 1801-7429-0022-300 | 193,37 € |  |  |
| Note:                                                     | other gateways optional                                                          |               |              | on request         |          |  |  |
| Compatibility                                             | all <b>KYM</b> ASGARD <sup>®</sup> radio transmitters and radio signal receivers |               |              |                    |          |  |  |