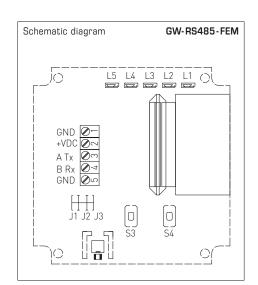

## **TECHNICAL DATA**

| Operating mode:      | receiving (from up to 30 radio transmitters) and transmitting                                                                                                                                                                                                                           |  |  |  |
|----------------------|-----------------------------------------------------------------------------------------------------------------------------------------------------------------------------------------------------------------------------------------------------------------------------------------|--|--|--|
|                      | of radio telegrams according to EnOcean standard                                                                                                                                                                                                                                        |  |  |  |
| Rated voltage:       | 10-24 V DC                                                                                                                                                                                                                                                                              |  |  |  |
| Current consumption: | 45 mA at 12 V DC                                                                                                                                                                                                                                                                        |  |  |  |
| Radio module:        | TCM320                                                                                                                                                                                                                                                                                  |  |  |  |
| Fusing:              | none                                                                                                                                                                                                                                                                                    |  |  |  |
| Operating elements:  | 1 button ("LRN")<br>1 button ("CLR")<br>5 LEDs                                                                                                                                                                                                                                          |  |  |  |
| Connection:          | 5-pole terminal screw                                                                                                                                                                                                                                                                   |  |  |  |
| Housing:             | plastic, material ABS,<br>colour pure white (similar to RAL9010)                                                                                                                                                                                                                        |  |  |  |
| Dimensions:          | 85 x 91 x 27 mm (Frija 1)                                                                                                                                                                                                                                                               |  |  |  |
| Mounting:            | wall mounting or on in-wall flush box, Ø 55 mm,<br>base with 4 holes, for attachment to vertically or<br>horizontally installed in-wall flush boxes for rear cable entry,<br>with predetermined breaking point for cable entry<br>from top/bottom in case of plain on-wall installation |  |  |  |
| Ambient temperature: | –5+40°C (in operation)                                                                                                                                                                                                                                                                  |  |  |  |
| Humidity:            | 590% r.H., non-precipitating air                                                                                                                                                                                                                                                        |  |  |  |
| Protection type:     | IP 20 (according to EN 60 529)                                                                                                                                                                                                                                                          |  |  |  |
| Standards:           | CE conformity, EN 090-2-2, EN 60669-2-1,<br>ROHS conformity according to Directive 2011/65/EU                                                                                                                                                                                           |  |  |  |